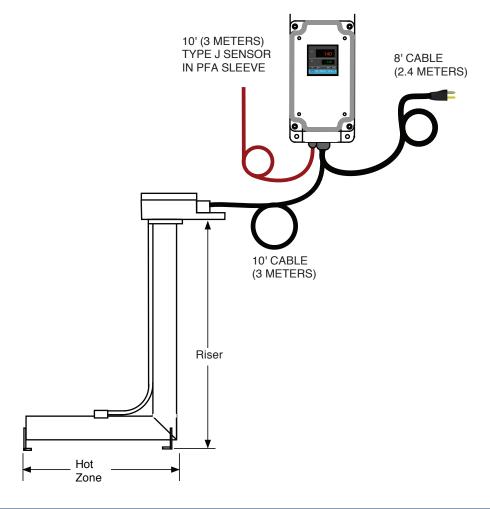

| QUICKPLUG® <b>L-Style Heating Systems</b> |                            |                   |       |       |                            |                     |
|-------------------------------------------|----------------------------|-------------------|-------|-------|----------------------------|---------------------|
| 304<br>Stainless<br>Model                 | 316L<br>Stainless<br>Model | TITANIUM<br>Model | WATTS | VOLTS | RISER<br>HEIGHT<br>(IN/MM) | HOT ZONE<br>(IN/MM) |
| QDWSL.5                                   | QDSL.5                     | QDTYL.5           | 500   | 120   | 24 / 610                   | 8.5 / 216           |
| QDWSL1.0                                  | QDSL1.0                    | QDTYL1.0          | 1000  | 120   | 24 / 610                   | 13 / 330            |
| QDWSL1.5                                  | QDSL1.5                    | QDTYL1.5          | 1500  | 120   | 24 / 610                   | 17 / 432            |
| QDWSL2.5-2(1)                             | QDSL2.5-2(1)               | QDTYL2.5-2(1)     | 2500  | 240   | 24 / 610                   | 22 / 559            |
| QDWSL3.0-2(1)                             | QDSL3.0-2(1)               | QDTYL3.0-2(1)     | 3000  | 240   | 24 / 610                   | 25 / 635            |