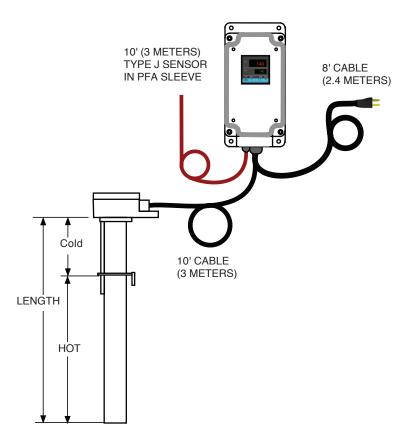

## SPECIALTY HEATERS QUICKPLUG® HEATING SYSTEM | BAYONET

| QUICKPLUG® BAYONET HEATING SYSTEMS |                            |                   |       |       |                   |                     |
|------------------------------------|----------------------------|-------------------|-------|-------|-------------------|---------------------|
| 304<br>Stainless<br>Model          | 316L<br>Stainless<br>Model | TITANIUM<br>Model | WATTS | VOLTS | LENGTH<br>(IN/MM) | HOT ZONE<br>(IN/MM) |
| QDWS.5                             | QDS.5                      | QDTY.5            | 500   | 120   | 11/280            | 7 / 178             |
| QDWS1.0                            | QDS1.0                     | QDTY1.0           | 1000  | 120   | 11/280            | 7 / 178             |
| QDWS1.5                            | QDS1.5                     | QDTY1.5           | 1500  | 120   | 17 / 432          | 10/254              |
| QDWS1.5L28                         | QDS1.5L28                  | QDTY1.5L28        | 1500  | 120   | 28/711            | 10/254              |
| QDWS2.5-201                        | QDS2.5-2(1)                | QDTY2.5-2(1)      | 2500  | 240   | 21/534            | 14 / 356            |
| QDWS3.0-201                        | QDS3.0-2(1)                | QDTY3.0-2(1)      | 3000  | 240   | 28 / 711          | 19/483              |